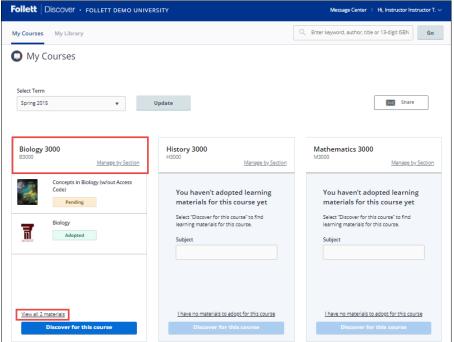

**Select Term** allows you to select between past terms, current terms and future terms. If adoptions are open, you can start adopting for any future terms that are available here.

**Manage by Section** allows you to submit and manage adoptions by individual section instead of at the course level.

**Selecting the course header** allows you to manage your adoptions, discover materials, upload your own content and leave a message for your students within each specific course.

**Share** allows you to email a copy of your adopted materials.

#### Manage Course Adoptions

Manage a course by selecting the course banner or the View all Materials link from the My Courses

page. Within the course management screen, you can:

- Update the Discipline and Subject
- View the status of your adopted materials
- Remove adopted materials
- Adopt items from your library
- Create custom course packs
- Continue discovering additional materials
- Add instructions for your students