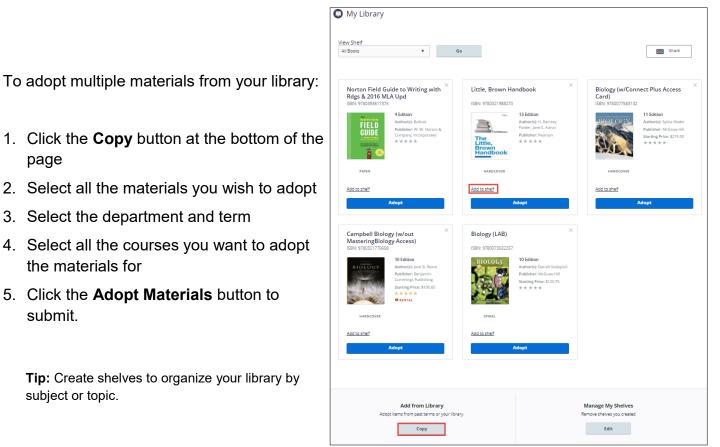

#### My Library

You can use the library to quickly adopt titles you have adopted previously. Access your library from the My Library link on the main dashboard or the Copy button within your courses.